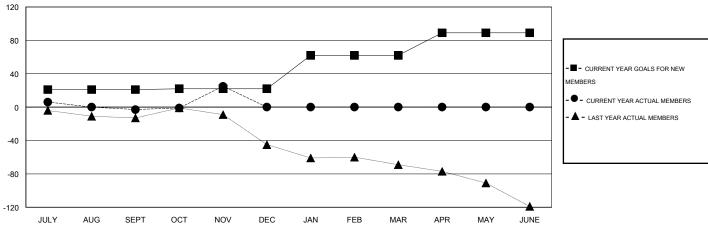

## GOALS AND ACTUAL MEMBERS CUMULATIVE

| -■- CURRENT YEAR GOALS FOR NEW    |
|-----------------------------------|
| MEMBERS                           |
| - ● - CURRENT YEAR ACTUAL MEMBERS |
| - ▲ - LAST YEAR ACTUAL MEMBERS    |
|                                   |
|                                   |
|                                   |