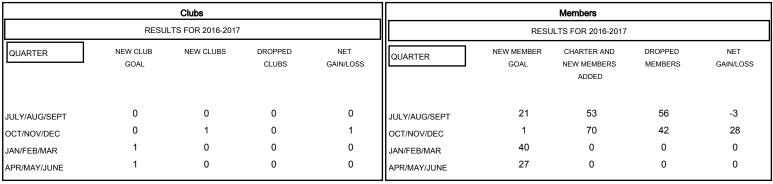

## MONTHLY MEMBERSHIP PROGRESS REPORT

## District 201Q1

Results as of: 11/30/2016

WAYNE OAKES **LOCATION AUSTRALIA** GMT CA 7



## GOALS AND ACTUAL NEW CLUBS CUMULATIVE



## GOALS AND ACTUAL MEMBERS CUMULATIVE



| -■- CURRENT YEAR GOALS FOR NEW    |
|-----------------------------------|
| MEMBERS                           |
| - ● - CURRENT YEAR ACTUAL MEMBERS |
| - ▲ - LAST YEAR ACTUAL MEMBERS    |
|                                   |
|                                   |
|                                   |

| DROPPED CLUBS: 0 |    |
|------------------|----|
| DROPPED MEMBERS  |    |
| DECEASED         | 6  |
| CLUB CANCELLED   | 0  |
| OTHER            | 92 |
| TOTAL            | 98 |

| 36 CLUBS OF 82 ADDED 1 OR MORE<br>NEW MEMBERS | GENDER DISTRIBU<br>MALE<br>FEMALE | 1,161 (60.82%)<br>748 (39.18%) |     |
|-----------------------------------------------|-----------------------------------|--------------